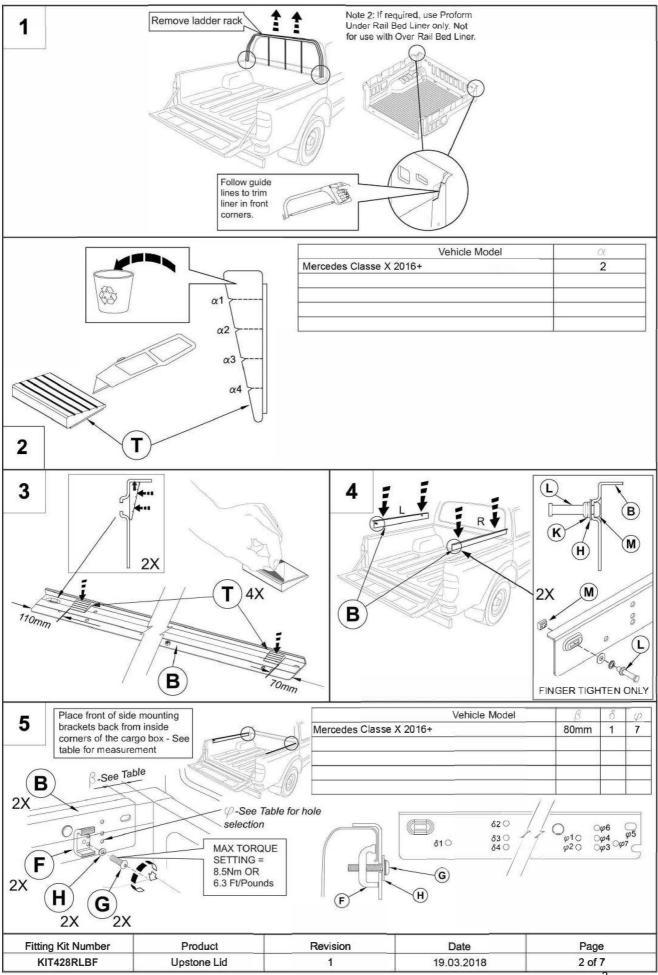

| Fitting Kit Number | Product     | Revision | Date       | Page   |
|--------------------|-------------|----------|------------|--------|
| KIT428RLBF         | Upstone Lid | 1        | 01.07.2016 | 6 of 7 |





|         |                      |                          | <b>Part List</b><br>Liste des piéces |                  |                                                    |
|---------|----------------------|--------------------------|--------------------------------------|------------------|----------------------------------------------------|
| A       | TBCEI<br>8X25<br>× 4 |                          |                                      | 10XES<br>x 4     | E M10X25<br>x 4                                    |
|         |                      |