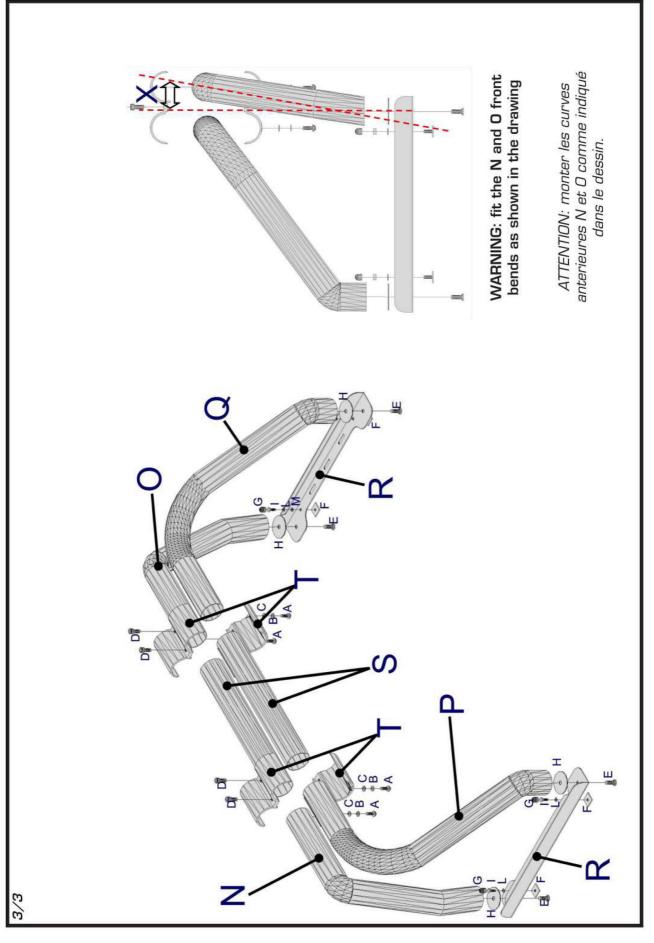

|         |                      |                          | <b>Part List</b><br>Liste des piéces |                  |                                                    |
|---------|----------------------|--------------------------|--------------------------------------|------------------|----------------------------------------------------|
| A       | TBCEI<br>8X25<br>× 4 |                          |                                      | 10XES<br>x 4     | E M10X25<br>x 4                                    |
|         |                      |                          |                                      |                  |                                                    |
| e<br>L  | MG X<br>4            | G Cappelletti<br>M G X 4 | H VIPLA<br>Ø 80<br>× 4               | I TE 6X15<br>x 4 | L BIG Ø G<br>GRAND <sub>X</sub> 4                  |
|         |                      |                          |                                      |                  |                                                    |
| C<br>N  | × Ø<br>8             | N AS7/SX<br>×1           | <sup>0</sup> AS7/DX<br>×1            | P <b>PS7/SX</b>  | <sup>G</sup> PS7/DX<br>×1                          |
|         |                      |                          |                                      |                  | 0                                                  |
| RLS/7TR | RT7<br>8             | s RLB/06                 | T RLB Ø76                            |                  | È                                                  |
|         |                      |                          |                                      |                  | M6: 10 Nm<br>M8: 25 Nm<br>M12: 87 Nm<br>M10: 50 Nm |