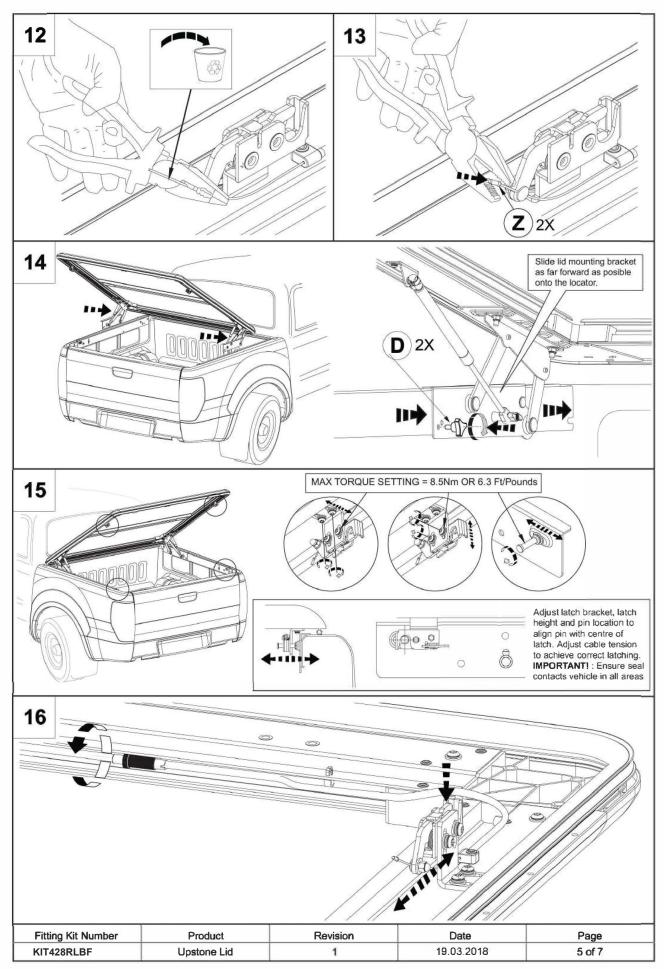

| Fitting Kit Number | Product     | Revision | Date       | Page   |
|--------------------|-------------|----------|------------|--------|
| KIT428RLBF         | Upstone Lid | 1        | 01.07.2016 | 6 of 7 |





|         |                      |                          | <b>Part List</b><br>Liste des piéces |                  |                                                    |
|---------|----------------------|--------------------------|--------------------------------------|------------------|----------------------------------------------------|
| A       | TBCEI<br>8X25<br>× 4 |                          |                                      | 10XES<br>x 4     | E M10X25<br>x 4                                    |
|         |                      |                          |