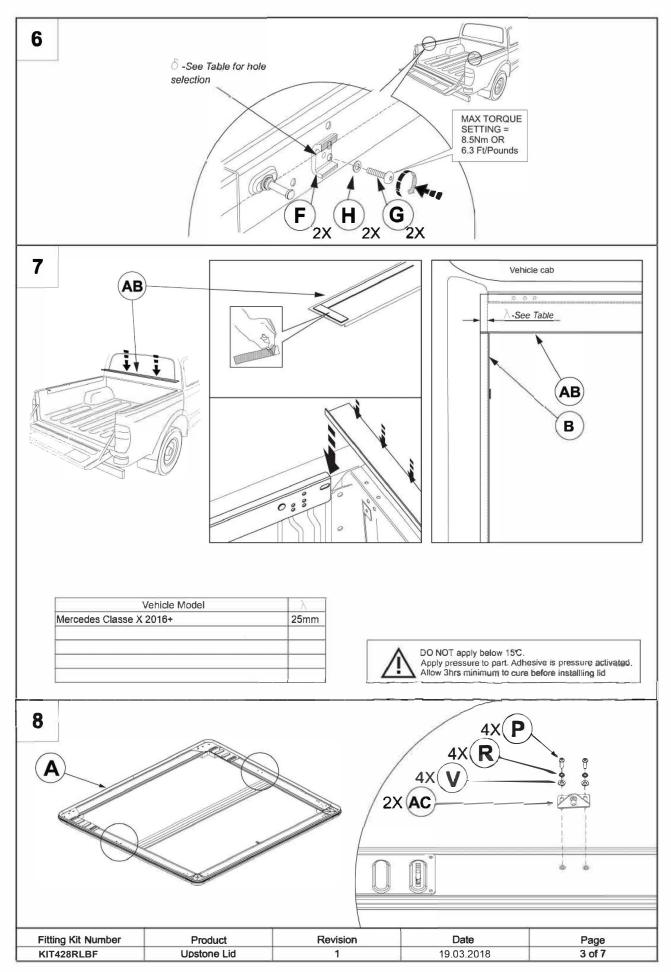

| Fitting Kit Number | Product     | Revision | Date       | Page   |
|--------------------|-------------|----------|------------|--------|
| KIT428RLBF         | Upstone Lid | 1        | 01.07.2016 | 6 of 7 |





|         |                      |                          | <b>Part List</b><br>Liste des piéces |                  |                                                    |
|---------|----------------------|--------------------------|--------------------------------------|------------------|----------------------------------------------------|
| A       | TBCEI<br>8X25<br>× 4 |                          |                                      | 10XES<br>x 4     | E M10X25<br>x 4                                    |
|         |                      |