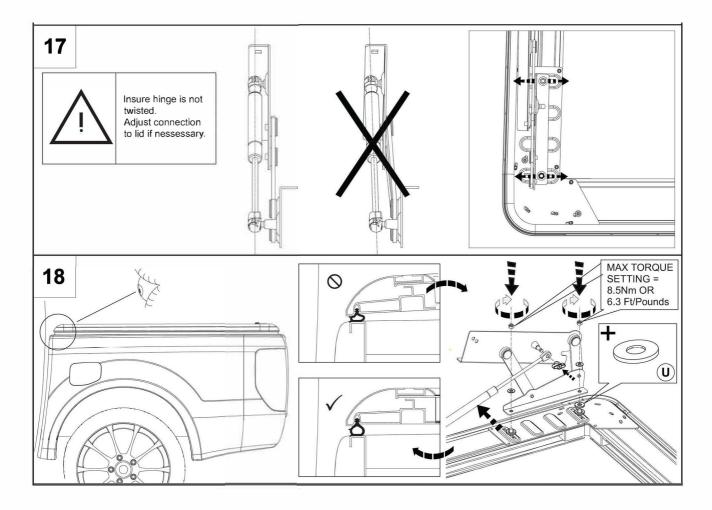

| Fitting Kit Number | Product     | Revision | Date       | Page   |
|--------------------|-------------|----------|------------|--------|
| KIT428RLBF         | Upstone Lid | 1        | 01.07.2016 | 6 of 7 |





|         |                      |                          | <b>Part List</b><br>Liste des piéces |                  |                                                    |
|---------|----------------------|--------------------------|--------------------------------------|------------------|----------------------------------------------------|
| A       | TBCEI<br>8X25<br>× 4 |                          |                                      | 10XES<br>x 4     | E M10X25<br>x 4                                    |
|         |                      |                          |