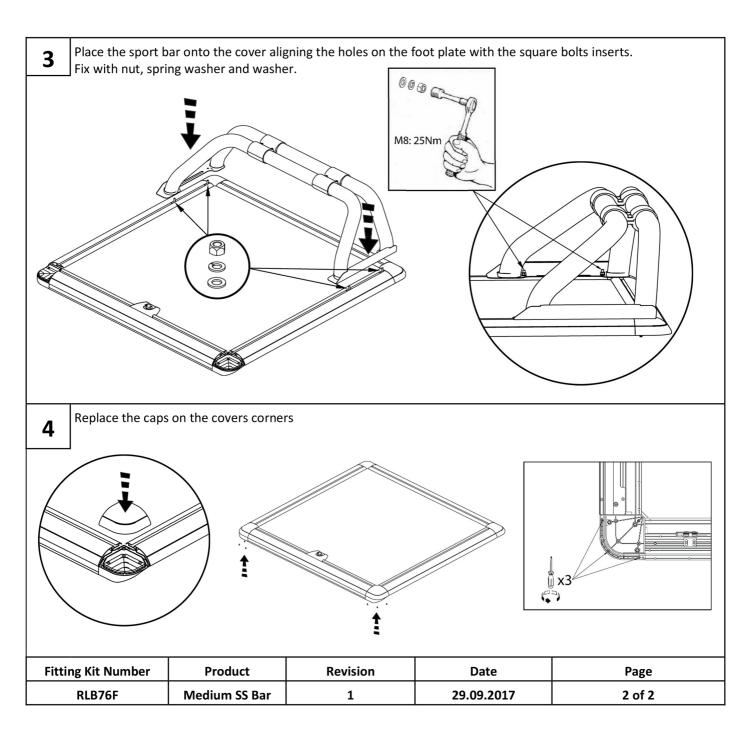

| Fitting Kit Number | Product     | Revision | Date       | Page   |
|--------------------|-------------|----------|------------|--------|
| KIT428RLBF         | Upstone Lid | 1        | 01.07.2016 | 6 of 7 |