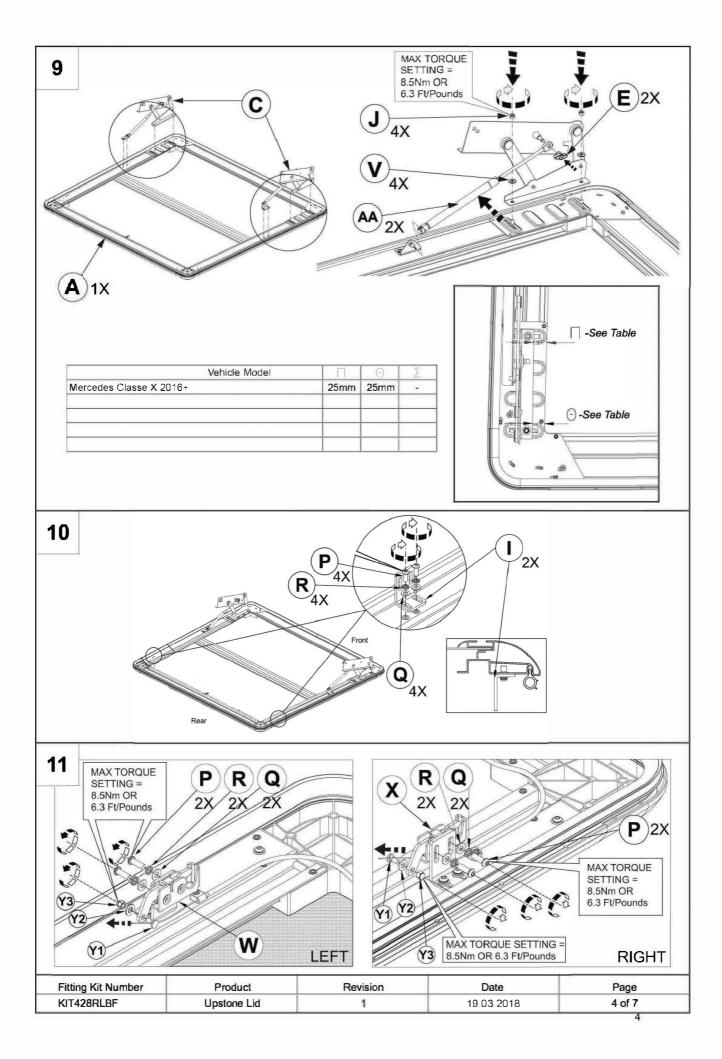

| Fitting Kit Number | Product     | Revision | Date       | Page   |
|--------------------|-------------|----------|------------|--------|
| KIT428RLBF         | Upstone Lid | 1        | 01.07.2016 | 6 of 7 |





|         |                      |                          | <b>Part List</b><br>Liste des piéces |                  |                                                    |
|---------|----------------------|--------------------------|--------------------------------------|------------------|----------------------------------------------------|
| A       | TBCEI<br>8X25<br>× 4 |                          |                                      | 10XES<br>x 4     | E M10X25<br>x 4                                    |
|         |                      |