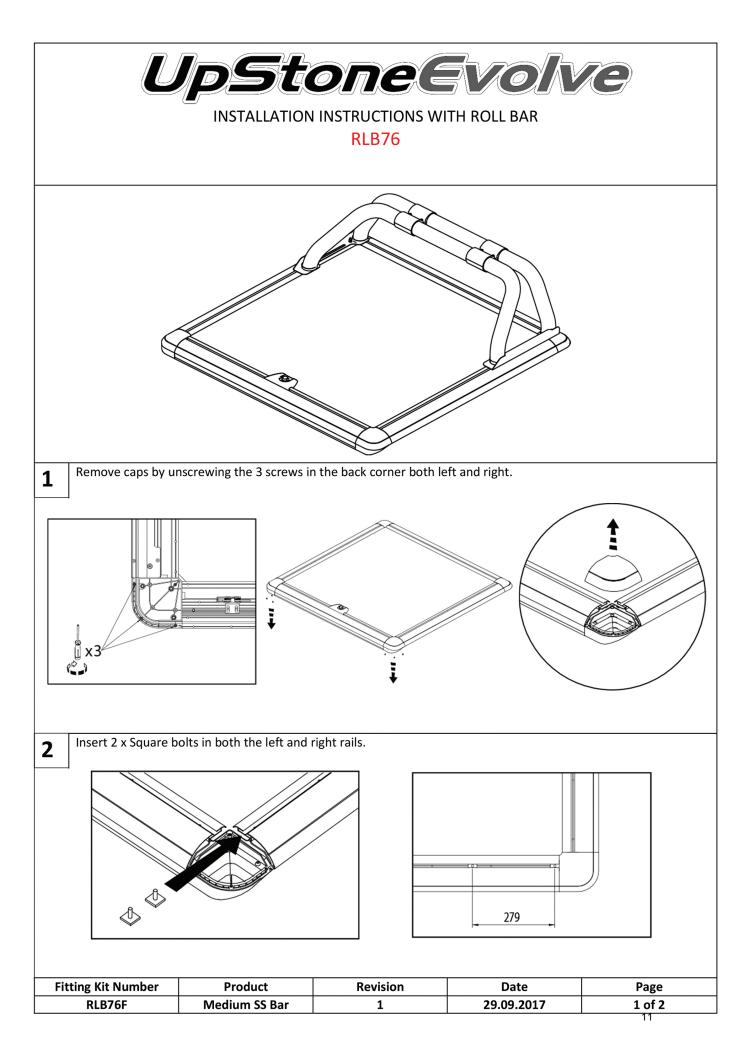

| Fitting Kit Number | Product     | Revision | Date       | Page   |
|--------------------|-------------|----------|------------|--------|
| KIT428RLBF         | Upstone Lid | 1        | 01.07.2016 | 6 of 7 |