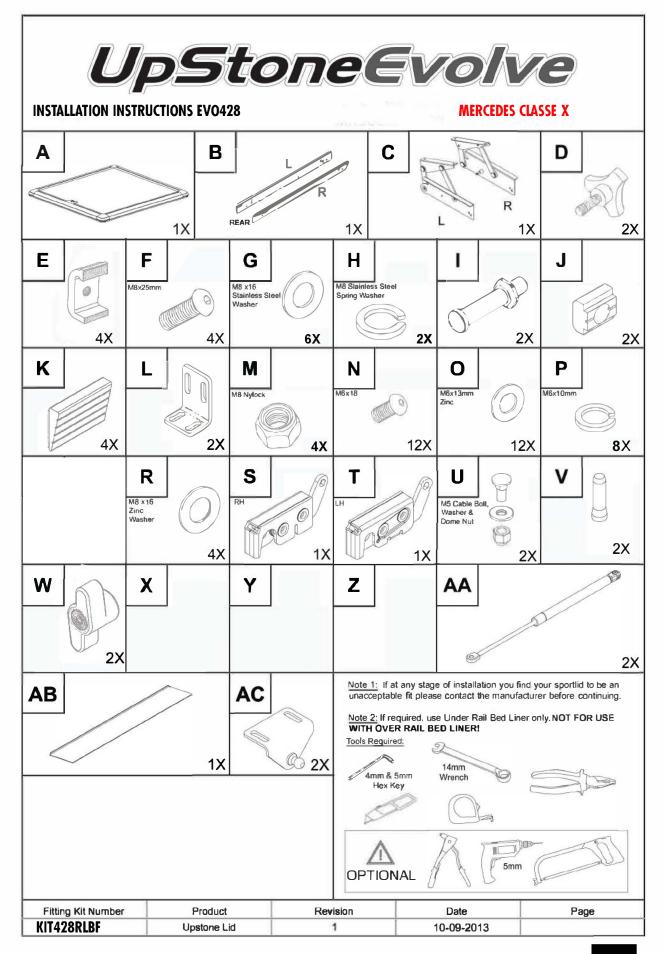

| Fitting Kit Number | Product     | Revision | Date       | Page   |
|--------------------|-------------|----------|------------|--------|
| KIT428RLBF         | Upstone Lid | 1        | 01.07.2016 | 6 of 7 |





|         |                      |                          | <b>Part List</b><br>Liste des piéces |                  |                                                    |
|---------|----------------------|--------------------------|--------------------------------------|------------------|----------------------------------------------------|
| A       | TBCEI<br>8X25<br>× 4 |                          |                                      | 10XES<br>x 4     | E M10X25<br>x 4                                    |
|         |                      |