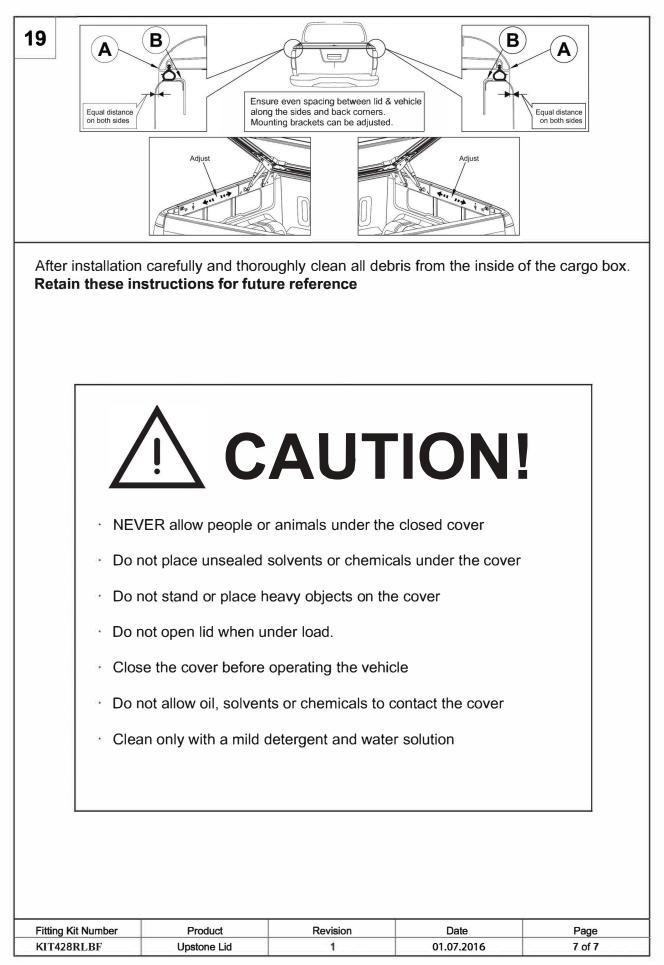

| Fitting Kit Number | Product     | Revision | Date       | Page   |
|--------------------|-------------|----------|------------|--------|
| KIT428RLBF         | Upstone Lid | 1        | 01.07.2016 | 6 of 7 |





|         |                      |                          | <b>Part List</b><br>Liste des piéces |                  |                                                    |
|---------|----------------------|--------------------------|--------------------------------------|------------------|----------------------------------------------------|
| A       | TBCEI<br>8X25<br>× 4 |                          |                                      | 10XES<br>x 4     | E M10X25<br>x 4                                    |
|         |                      |                          |                                      |                  |                                                    |
| e<br>L  | MG X<br>4            | G Cappelletti<br>M G X 4 | H VIPLA<br>Ø 80<br>× 4               | I T